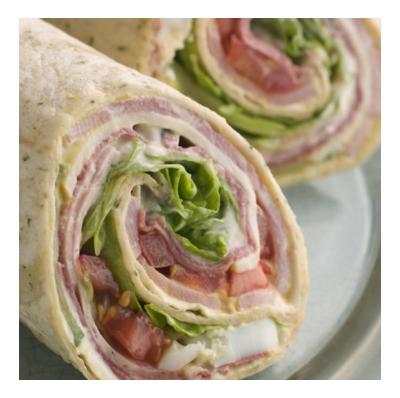

#### All Wrapped Up

#### \$4.99 per person

A variety of sliced deli meats, lettuce, cheese, tomato wrapped to perfection.